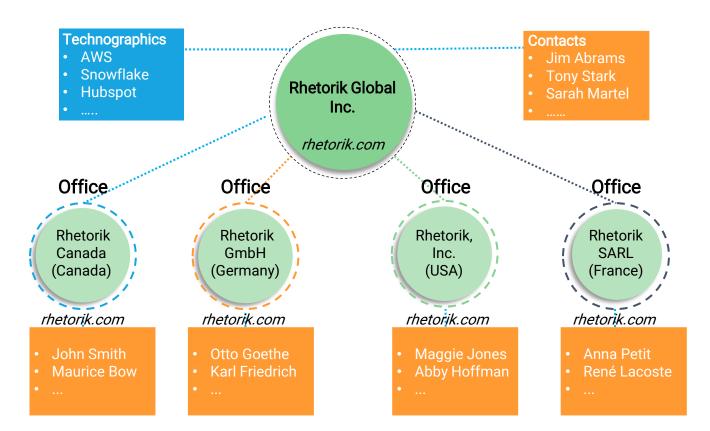

200+ million Companies, 250+ million Offices

150+ data fields

- Company Name
- Address
- Website URL
- Phone
- Social handles
- Company- and Officelevel Firmographics
- Company- and Officelevel Technologies
   Detected

60+ million verified Contacts

160+ data fields

- Validated email
- Job Title & function
- Main Phone Number and DDIs
- Company Name
- Industry
- Associated office or business location

Enrich your data with continuously refreshed data and global coverage at a reasonable cost.