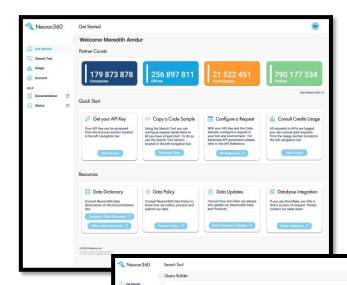

1 Get started

 Get your API key and all the information you need to run your queries and understand our data sets.

2 Run your queries

 Run your queries in your favorite programming language. 482 544

Cooks Sample

Cook Sample

Cook Sample

Cook Sample

Cook Sample

Cooks Sampl

3 Get you request

 Receive the output needed and start your analysis.